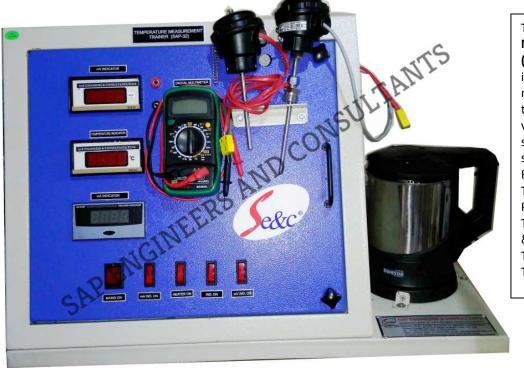

Temperature Measurement Trainer (SAP – 32A)

## **Technical Specification:**-

| No. | Item Name                  | Technical Specifications                          |
|-----|----------------------------|---------------------------------------------------|
| 1   | Thermometer                | Type: Mercury in glass, Range: 10-110°C           |
| 2   | <b>Bimetal Thermometer</b> | Dial Size: 100 mm, Range: 0-100°C                 |
|     | Temperature Sensor         | Type: PT-100, Sheath Diameter: 6 mm x 100 mm long |
| 3   | Thermister                 | Type: NTC, Sheath Diameter: 6 mm x 100 mm long    |
| 4   | Thermocouple               | Type: K-Type, Range: 0-100°C                      |
| 5   | Temperature                | Type: Head Mounted, 2-Wire, Input RTD PT-100,     |
|     | Transmitter                | Range: 0-100°C, Output: 4-20 mA                   |
| 7   | Digital mV meter           | Range: 0-200mV DC, Display: 4½ Digit              |
| 8   | Multi-meter 🔨 🥄 🦳          | 3½ Digit Display                                  |
| 9   | Compensating Cable         | Туре К                                            |
| 10  | Thermocouple               | Туре К                                            |
|     | connector                  |                                                   |
| 11  | Hot Water Bath             | Capacity: ½ Liter, 500 Watt, Non-Corrosive Bath   |
| 12  | Power Supply               | 230 V Supply, Output: 24 V DC, 5 A                |
| 13  | Current Meter              | For measuring Transmitter Output                  |